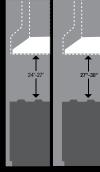

# WALL MOUNT M LINE LINER INSERT

- EASY INSTALLATION FOR USE OVER STANDARD OF PRO-STYLE RESIDENTIAL COOKING EQUIPMENT
- AVAILABLE WITH SINGLE OR DUAL 600 CFM BLOWERS (SOLD SEPARATELY)
- 4 SPEED BLOWER CONTROL
- 50 WATT HALOGEN LIGHTS FEATURE A DUAL SWITCH FOR DIMMING TO 25 WATTS
- FEATURES A HIGH QUALITY BRUSHED STAINLESS STEEL FASCIA AND CORROSION RESISTANT STEEL CANOPY
- Includes industrial grade Stainless steel baffle filters for Maximum effectiveness
- RECOMMENDED MOUNTING HEIGHT IS 24" - 27" (MSLD) OR 27"- 30" (MPSLD) ABOVE THE COOKING SURFACE
- 12 ½" TALL, 12" TOP DEPTH, 3 ½" TALL LIP
- MSLD widths
   28 3/8", 34 3/8", 40 3/8",
   46 3/8", 52 3/8", 58 3/8",
   AND 64 3/8"
   TOP WIDTH 6" LESS THAN BOTTOM WIDTH
   19 1/4" BOTTOM DEPTH
- MPSLD WIDTHS 28 3/8", 34 3/8", 40 3/8", 46 3/8", 52 3/8", 58 3/8", AND 64 3/8"

  TOP WIDTH 6" LESS THAN BOTTOM WIDTH 22 ½" BOTTOM DEPTH

MSLD MPSLD

#### WALL MOUNT PRH 18-M

- LINEAR STYLING PERFECTLY ACCENTS THE PROFESSIONAL-STYLED KITCHEN
- FOR USE OVER STANDARD OR PRO-STYLE COOKING EQUIPMENT
- AVAILABLE WITH SINGLE OR DUAL 600 CFM BLOWERS (SOLD SEPARATELY)
- 4 SPEED BLOWER CONTROL
- 50 WATT HALOGEN LIGHTS FEATURE A DUAL SWITCH FOR DIMMING TO 25 WATTS
- Available in stainless steel
- Includes industrial grade Stainless steel baffle filters for Maximum effectiveness
- MATCHING WALL MOUNT DUCT COVERS (SOLD SEPARATELY) ARE AVAILABLE IN STANDARD SIZES FOR 8', 9', AND 10' CEILING HEIGHTS
- RECOMMENDED MOUNTING HEIGHT IS 30" ABOVE THE COOKING SURFACE
- 18" TALL, 24" BOTTOM DEPTH, 12" TOP DEPTH, 6" TALL FRONT LIP. AVAILABLE IN 27" BOTTOM DEPTH – MODEL PRXH18-M
- AVAILABLE WIDTHS 30", 36", 42", 48", 54", 60" AND 66"