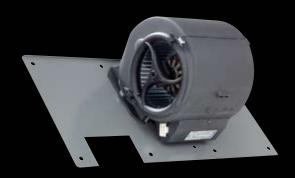

WALL MOUNT PRH 18-M

- LINEAR STYLING PERFECTLY ACCENTS THE PROFESSIONAL-STYLED KITCHEN
- FOR USE OVER STANDARD OR PRO-STYLE COOKING EQUIPMENT
- AVAILABLE WITH SINGLE OR DUAL 600 CFM BLOWERS (SOLD SEPARATELY)
- 4 SPEED BLOWER CONTROL
- 50 WATT HALOGEN LIGHTS FEATURE A DUAL SWITCH FOR DIMMING TO 25 WATTS
- Available in stainless steel
- Includes industrial grade Stainless steel baffle filters for Maximum effectiveness
- MATCHING WALL MOUNT DUCT COVERS (SOLD SEPARATELY) ARE AVAILABLE IN STANDARD SIZES FOR 8', 9', AND 10' CEILING HEIGHTS
- RECOMMENDED MOUNTING HEIGHT IS 30" ABOVE THE COOKING SURFACE
- 18" TALL, 24" BOTTOM DEPTH, 12" TOP DEPTH, 6" TALL FRONT LIP. AVAILABLE IN 27" BOTTOM DEPTH – MODEL PRXH18-M
- AVAILABLE WIDTHS 30", 36", 42", 48", 54", 60" AND 66"

### BLOWER SYSTEMS



DUAL



SINGLE



## THE VENT-A-HOOD® M LINE WARRANTY

The warranty for Vent-A-Hood® M Line products is one year on the material and workmanship and one year on the blower(s). See www.ventahood.com for details.



P.O. Box 830426 1000 N. Greenville Ave. Richardson, TX 75083-0426 800-331-2492 www.ventahood.com