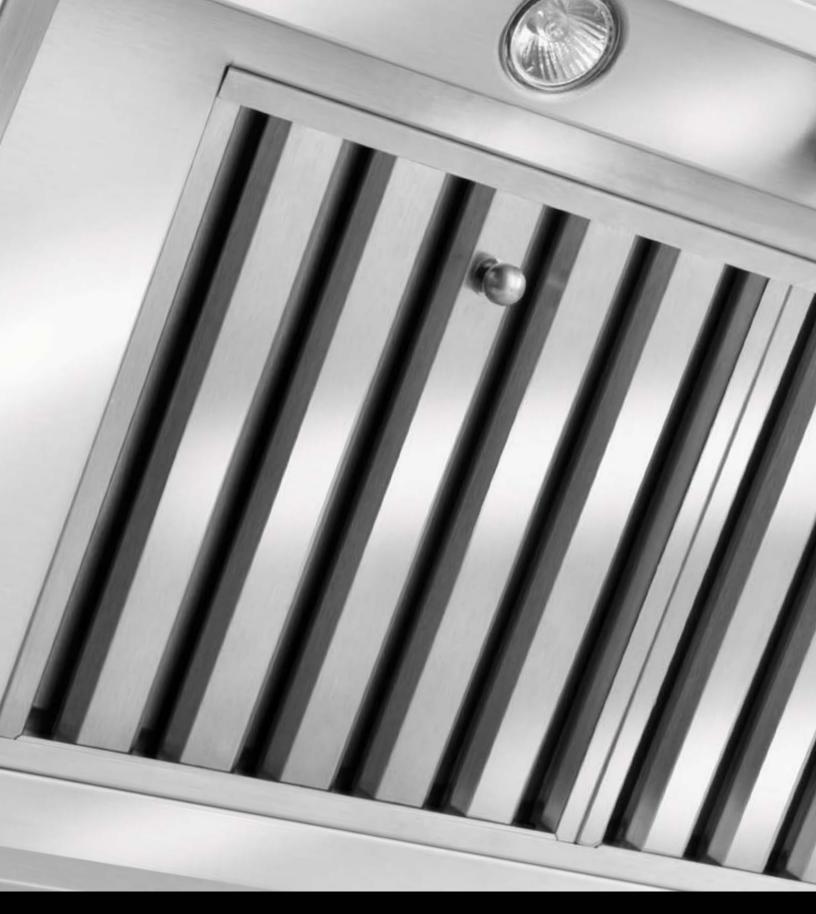

# WALL MOUNT M LINE LINER INSERT

- EASY INSTALLATION FOR USE OVER STANDARD OF PRO-STYLE RESIDENTIAL COOKING EQUIPMENT
- AVAILABLE WITH SINGLE OR DUAL 600 CFM BLOWERS (SOLD SEPARATELY)
- 4 SPEED BLOWER CONTROL
- 50 WATT HALOGEN LIGHTS FEATURE A DUAL SWITCH FOR DIMMING TO 25 WATTS
- FEATURES A HIGH QUALITY BRUSHED STAINLESS STEEL FASCIA AND CORROSION RESISTANT STEEL CANOPY
- Includes industrial grade Stainless steel baffle filters for Maximum effectiveness
- RECOMMENDED MOUNTING HEIGHT IS 24" - 27" (MSLD) OR 27"- 30" (MPSLD) ABOVE THE COOKING SURFACE
- 12 ½" TALL, 12" TOP DEPTH, 3 ½" TALL LIP
- MSLD widths
   28 3/8", 34 3/8", 40 3/8",
   46 3/8", 52 3/8", 58 3/8",
   AND 64 3/8"
   TOP WIDTH 6" LESS THAN BOTTOM WIDTH
   19 1/4" BOTTOM DEPTH
- MPSLD WIDTHS 28 3/8", 34 3/8", 40 3/8", 46 3/8", 52 3/8", 58 3/8", AND 64 3/8"

  TOP WIDTH 6" LESS THAN BOTTOM WIDTH 22 ½" BOTTOM DEPTH

MSLD MPSLD