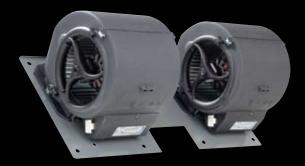

D

#### WALL MOUNT PRH 18-M

- LINEAR STYLING PERFECTLY ACCENTS THE PROFESSIONAL-STYLED KITCHEN
- FOR USE OVER STANDARD OR PRO-STYLE COOKING EQUIPMENT
- AVAILABLE WITH SINGLE OR DUAL 600 CFM BLOWERS (SOLD SEPARATELY)
- 4 SPEED BLOWER CONTROL
- 50 WATT HALOGEN LIGHTS FEATURE A DUAL SWITCH FOR DIMMING TO 25 WATTS
- Available in stainless steel
- Includes industrial grade Stainless steel baffle filters for Maximum effectiveness
- MATCHING WALL MOUNT DUCT COVERS (SOLD SEPARATELY) ARE AVAILABLE IN STANDARD SIZES FOR 8', 9', AND 10' CEILING HEIGHTS
- RECOMMENDED MOUNTING HEIGHT IS 30" ABOVE THE COOKING SURFACE
- 18" TALL, 24" BOTTOM DEPTH, 12" TOP DEPTH, 6" TALL FRONT LIP. AVAILABLE IN 27" BOTTOM DEPTH – MODEL PRXH18-M
- AVAILABLE WIDTHS 30", 36", 42", 48", 54", 60" AND 66"

### BLOWER SYSTEMS



DUAL



SINGLE



## THE VENT-A-HOOD® M LINE WARRANTY

The warranty for Vent-A-Hood® M Line products is one year on the material and workmanship and one year on the blower(s). See www.ventahood.com for details.



P.O. Box 830426 1000 N. Greenville Ave. Richardson, TX 75083-0426 800-331-2492 www.ventahood.com